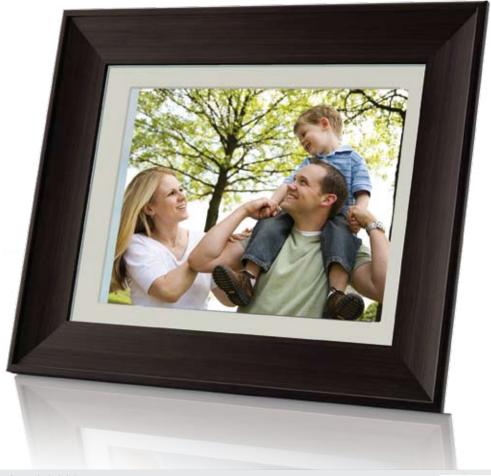

## **DP1212-1G**

## 12" DIGITAL PHOTO FRAME with **MULTIMEDIA PLAYBACK and 1GB BUILT-IN MEMORY**

- 12" TFT LCD color display
- Classic wooden frame
- 1GB internal flash memory lets you store your favorite photos directly on the frame
- Displays JPEG photo files
- Plays MP3 and WMA music files
- Plays MPEG-4, H.264, and Motion JPÉG video files
- Photo slideshow mode with music
- Calendar and clock with alarm timer
- SD, MMC, MS, xD, and CF card slots
- Full-size USB port for use with flash memory drives
- Integrated stereo speakers
- Full-function remote control included
- Wall-mountable design with detachable stand